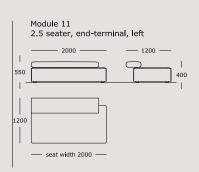

### WENDELBO

### CINDER BLOCK

**DESIGN BY** 

LUCA NICHETTO



TECHNICAL SPECIFICATIONS



STRUCTURE INTERIOR Frame made of solid wood and MDF with nozag spring system.

STRUCTURE PADDING High resilient, variable density, polyurethane foam.

SEAT High resilient, variable density, polyurethane foam. Cover of fiber-fill on top.

BACK High resilient, variable density, polyurethane foam. Cover of fiber-fill on top.

COVER Fixed.

LEGS Black stained solid wood.

MAINTENANCE We recommend shaking and fluffing-up the cushions regularly to maintain the shape.

For maintenance of fabric and leather, please contact your retailer.

https://wendelbo.dk/maintanance-and-care/































































Suggestion 01



Suggestion 02



Suggestion 03



#### Suggestion 04



#### Suggestion 05



#### Suggestion 06



#### Suggestion 07



#### Suggestion 08