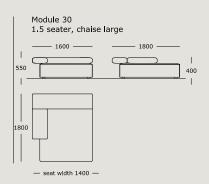

### WENDELBO

### CINDER BLOCK

**DESIGN BY** 

LUCA NICHETTO



TECHNICAL SPECIFICATIONS



STRUCTURE INTERIOR Frame made of solid wood and MDF with nozag spring system.

STRUCTURE PADDING High resilient, variable density, polyurethane foam.

SEAT High resilient, variable density, polyurethane foam. Cover of fiber-fill on top.

BACK High resilient, variable density, polyurethane foam. Cover of fiber-fill on top.

COVER Fixed.

LEGS Black stained solid wood.

MAINTENANCE We recommend shaking and fluffing-up the cushions regularly to maintain the shape.

For maintenance of fabric and leather, please contact your retailer.

https://wendelbo.dk/maintanance-and-care/































































Suggestion 01



Suggestion 02



Suggestion 03



#### Suggestion 04



#### Suggestion 05



#### Suggestion 06



#### Suggestion 07



#### Suggestion 08