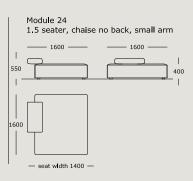

### WENDELBO

### CINDER BLOCK

**DESIGN BY** 

LUCA NICHETTO



TECHNICAL SPECIFICATIONS



STRUCTURE INTERIOR Frame made of solid wood and MDF with nozag spring system.

STRUCTURE PADDING High resilient, variable density, polyurethane foam.

SEAT High resilient, variable density, polyurethane foam. Cover of fiber-fill on top.

BACK High resilient, variable density, polyurethane foam. Cover of fiber-fill on top.

COVER Fixed.

LEGS Black stained solid wood.

MAINTENANCE We recommend shaking and fluffing-up the cushions regularly to maintain the shape.

For maintenance of fabric and leather, please contact your retailer.

https://wendelbo.dk/maintanance-and-care/































































Suggestion 01



Suggestion 02



Suggestion 03



#### Suggestion 04



#### Suggestion 05



#### Suggestion 06



#### Suggestion 07



#### Suggestion 08