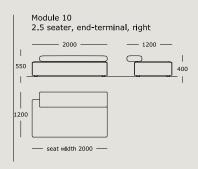

### WENDELBO

### CINDER BLOCK

**DESIGN BY** 

LUCA NICHETTO



TECHNICAL SPECIFICATIONS



STRUCTURE INTERIOR Frame made of solid wood and MDF with nozag spring system.

STRUCTURE PADDING High resilient, variable density, polyurethane foam.

SEAT High resilient, variable density, polyurethane foam. Cover of fiber-fill on top.

BACK High resilient, variable density, polyurethane foam. Cover of fiber-fill on top.

COVER Fixed.

LEGS Black stained solid wood.

MAINTENANCE We recommend shaking and fluffing-up the cushions regularly to maintain the shape.

For maintenance of fabric and leather, please contact your retailer.

https://wendelbo.dk/maintanance-and-care/































































Suggestion 01



Suggestion 02



Suggestion 03



#### Suggestion 04



#### Suggestion 05



#### Suggestion 06



#### Suggestion 07



#### Suggestion 08