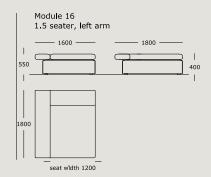

### WENDELBO

### CINDER BLOCK

**DESIGN BY** 

LUCA NICHETTO



TECHNICAL SPECIFICATIONS



STRUCTURE INTERIOR Frame made of solid wood and MDF with nozag spring system.

STRUCTURE PADDING High resilient, variable density, polyurethane foam.

SEAT High resilient, variable density, polyurethane foam. Cover of fiber-fill on top.

BACK High resilient, variable density, polyurethane foam. Cover of fiber-fill on top.

COVER Fixed.

LEGS Black stained solid wood.

MAINTENANCE We recommend shaking and fluffing-up the cushions regularly to maintain the shape.

For maintenance of fabric and leather, please contact your retailer.

https://wendelbo.dk/maintanance-and-care/































































Suggestion 01



Suggestion 02



Suggestion 03



#### Suggestion 04



#### Suggestion 05



#### Suggestion 06



#### Suggestion 07



#### Suggestion 08