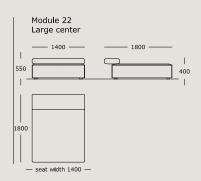

### WENDELBO

### CINDER BLOCK

**DESIGN BY** 

LUCA NICHETTO



TECHNICAL SPECIFICATIONS



STRUCTURE INTERIOR Frame made of solid wood and MDF with nozag spring system.

STRUCTURE PADDING High resilient, variable density, polyurethane foam.

SEAT High resilient, variable density, polyurethane foam. Cover of fiber-fill on top.

BACK High resilient, variable density, polyurethane foam. Cover of fiber-fill on top.

COVER Fixed.

LEGS Black stained solid wood.

MAINTENANCE We recommend shaking and fluffing-up the cushions regularly to maintain the shape.

For maintenance of fabric and leather, please contact your retailer.

https://wendelbo.dk/maintanance-and-care/































































Suggestion 01



Suggestion 02



Suggestion 03



#### Suggestion 04



#### Suggestion 05



#### Suggestion 06



#### Suggestion 07



#### Suggestion 08