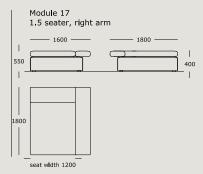

### WENDELBO

### CINDER BLOCK

**DESIGN BY** 

LUCA NICHETTO



TECHNICAL SPECIFICATIONS



STRUCTURE INTERIOR Frame made of solid wood and MDF with nozag spring system.

STRUCTURE PADDING High resilient, variable density, polyurethane foam.

SEAT High resilient, variable density, polyurethane foam. Cover of fiber-fill on top.

BACK High resilient, variable density, polyurethane foam. Cover of fiber-fill on top.

COVER Fixed.

LEGS Black stained solid wood.

MAINTENANCE We recommend shaking and fluffing-up the cushions regularly to maintain the shape.

For maintenance of fabric and leather, please contact your retailer.

https://wendelbo.dk/maintanance-and-care/































































Suggestion 01



Suggestion 02



Suggestion 03



#### Suggestion 04



#### Suggestion 05



#### Suggestion 06



#### Suggestion 07



#### Suggestion 08