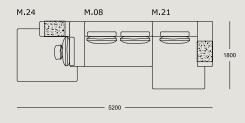

CK

**DESIGN BY** 

LUCA NICHETTO



TECHNICAL SPECIFICATIONS



STRUCTURE INTERIOR Frame made of solid wood and MDF with nozag spring system.

STRUCTURE PADDING High resilient, variable density, polyurethane foam.

SEAT High resilient, variable density, polyurethane foam. Cover of fiber-fill on top.

BACK High resilient, variable density, polyurethane foam. Cover of fiber-fill on top.

COVER Fixed.

LEGS Black stained solid wood.

MAINTENANCE We recommend shaking and fluffing-up the cushions regularly to maintain the shape.

For maintenance of fabric and leather, please contact your retailer.

https://wendelbo.dk/maintanance-and-care/































































Suggestion 01



Suggestion 02



Suggestion 03



#### Suggestion 04



#### Suggestion 05



#### Suggestion 06



#### Suggestion 07



#### Suggestion 08