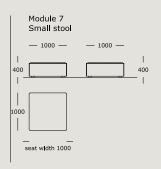

### WENDELBO

### CINDER BLOCK

**DESIGN BY** 

LUCA NICHETTO



TECHNICAL SPECIFICATIONS



STRUCTURE INTERIOR Frame made of solid wood and MDF with nozag spring system.

STRUCTURE PADDING High resilient, variable density, polyurethane foam.

SEAT High resilient, variable density, polyurethane foam. Cover of fiber-fill on top.

BACK High resilient, variable density, polyurethane foam. Cover of fiber-fill on top.

COVER Fixed.

LEGS Black stained solid wood.

MAINTENANCE We recommend shaking and fluffing-up the cushions regularly to maintain the shape.

For maintenance of fabric and leather, please contact your retailer.

https://wendelbo.dk/maintanance-and-care/































































Suggestion 01



Suggestion 02



Suggestion 03



#### Suggestion 04



#### Suggestion 05



#### Suggestion 06



#### Suggestion 07



#### Suggestion 08