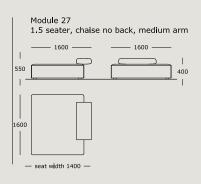

### WENDELBO

### CINDER BLOCK

**DESIGN BY** 

LUCA NICHETTO



TECHNICAL SPECIFICATIONS



STRUCTURE INTERIOR Frame made of solid wood and MDF with nozag spring system.

STRUCTURE PADDING High resilient, variable density, polyurethane foam.

SEAT High resilient, variable density, polyurethane foam. Cover of fiber-fill on top.

BACK High resilient, variable density, polyurethane foam. Cover of fiber-fill on top.

COVER Fixed.

LEGS Black stained solid wood.

MAINTENANCE We recommend shaking and fluffing-up the cushions regularly to maintain the shape.

For maintenance of fabric and leather, please contact your retailer.

https://wendelbo.dk/maintanance-and-care/































































Suggestion 01



Suggestion 02



Suggestion 03



#### Suggestion 04



#### Suggestion 05



#### Suggestion 06



#### Suggestion 07



#### Suggestion 08