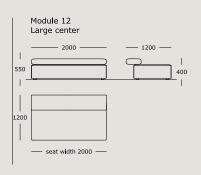

### WENDELBO

### CINDER BLOCK

**DESIGN BY** 

LUCA NICHETTO



TECHNICAL SPECIFICATIONS



STRUCTURE INTERIOR Frame made of solid wood and MDF with nozag spring system.

STRUCTURE PADDING High resilient, variable density, polyurethane foam.

SEAT High resilient, variable density, polyurethane foam. Cover of fiber-fill on top.

BACK High resilient, variable density, polyurethane foam. Cover of fiber-fill on top.

COVER Fixed.

LEGS Black stained solid wood.

MAINTENANCE We recommend shaking and fluffing-up the cushions regularly to maintain the shape.

For maintenance of fabric and leather, please contact your retailer.

https://wendelbo.dk/maintanance-and-care/































































Suggestion 01



Suggestion 02



Suggestion 03



#### Suggestion 04



#### Suggestion 05



#### Suggestion 06



#### Suggestion 07



#### Suggestion 08