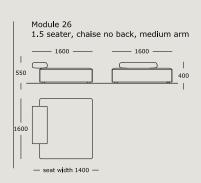

### WENDELBO

### CINDER BLOCK

**DESIGN BY** 

LUCA NICHETTO



TECHNICAL SPECIFICATIONS



STRUCTURE INTERIOR Frame made of solid wood and MDF with nozag spring system.

STRUCTURE PADDING High resilient, variable density, polyurethane foam.

SEAT High resilient, variable density, polyurethane foam. Cover of fiber-fill on top.

BACK High resilient, variable density, polyurethane foam. Cover of fiber-fill on top.

COVER Fixed.

LEGS Black stained solid wood.

MAINTENANCE We recommend shaking and fluffing-up the cushions regularly to maintain the shape.

For maintenance of fabric and leather, please contact your retailer.

https://wendelbo.dk/maintanance-and-care/































































Suggestion 01



Suggestion 02



Suggestion 03



#### Suggestion 04



#### Suggestion 05



#### Suggestion 06



#### Suggestion 07



#### Suggestion 08