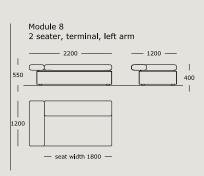

### WENDELBO

### CINDER BLOCK

**DESIGN BY** 

LUCA NICHETTO



TECHNICAL SPECIFICATIONS



STRUCTURE INTERIOR Frame made of solid wood and MDF with nozag spring system.

STRUCTURE PADDING High resilient, variable density, polyurethane foam.

SEAT High resilient, variable density, polyurethane foam. Cover of fiber-fill on top.

BACK High resilient, variable density, polyurethane foam. Cover of fiber-fill on top.

COVER Fixed.

LEGS Black stained solid wood.

MAINTENANCE We recommend shaking and fluffing-up the cushions regularly to maintain the shape.

For maintenance of fabric and leather, please contact your retailer.

https://wendelbo.dk/maintanance-and-care/































































Suggestion 01



Suggestion 02



Suggestion 03



#### Suggestion 04



#### Suggestion 05



#### Suggestion 06



#### Suggestion 07



#### Suggestion 08