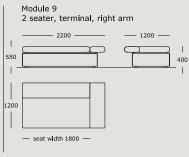

### WENDELBO

### CINDER BLOCK

**DESIGN BY** 

LUCA NICHETTO



TECHNICAL SPECIFICATIONS



STRUCTURE INTERIOR Frame made of solid wood and MDF with nozag spring system.

STRUCTURE PADDING High resilient, variable density, polyurethane foam.

SEAT High resilient, variable density, polyurethane foam. Cover of fiber-fill on top.

BACK High resilient, variable density, polyurethane foam. Cover of fiber-fill on top.

COVER Fixed.

LEGS Black stained solid wood.

MAINTENANCE We recommend shaking and fluffing-up the cushions regularly to maintain the shape.

For maintenance of fabric and leather, please contact your retailer.

https://wendelbo.dk/maintanance-and-care/































































Suggestion 01



Suggestion 02



Suggestion 03



#### Suggestion 04



#### Suggestion 05



#### Suggestion 06



#### Suggestion 07



#### Suggestion 08