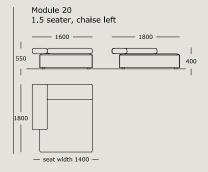

### WENDELBO

### CINDER BLOCK

**DESIGN BY** 

LUCA NICHETTO



TECHNICAL SPECIFICATIONS



STRUCTURE INTERIOR Frame made of solid wood and MDF with nozag spring system.

STRUCTURE PADDING High resilient, variable density, polyurethane foam.

SEAT High resilient, variable density, polyurethane foam. Cover of fiber-fill on top.

BACK High resilient, variable density, polyurethane foam. Cover of fiber-fill on top.

COVER Fixed.

LEGS Black stained solid wood.

MAINTENANCE We recommend shaking and fluffing-up the cushions regularly to maintain the shape.

For maintenance of fabric and leather, please contact your retailer.

https://wendelbo.dk/maintanance-and-care/































































Suggestion 01



Suggestion 02



Suggestion 03



#### Suggestion 04



#### Suggestion 05



#### Suggestion 06



#### Suggestion 07



#### Suggestion 08