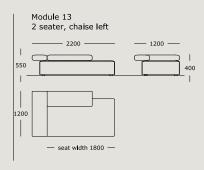

### WENDELBO

### CINDER BLOCK

**DESIGN BY** 

LUCA NICHETTO



TECHNICAL SPECIFICATIONS



STRUCTURE INTERIOR Frame made of solid wood and MDF with nozag spring system.

STRUCTURE PADDING High resilient, variable density, polyurethane foam.

SEAT High resilient, variable density, polyurethane foam. Cover of fiber-fill on top.

BACK High resilient, variable density, polyurethane foam. Cover of fiber-fill on top.

COVER Fixed.

LEGS Black stained solid wood.

MAINTENANCE We recommend shaking and fluffing-up the cushions regularly to maintain the shape.

For maintenance of fabric and leather, please contact your retailer.

https://wendelbo.dk/maintanance-and-care/































































Suggestion 01



Suggestion 02



Suggestion 03



#### Suggestion 04



#### Suggestion 05



#### Suggestion 06



#### Suggestion 07



#### Suggestion 08