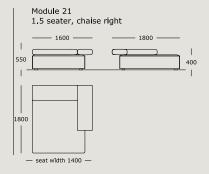

### WENDELBO

### CINDER BLOCK

**DESIGN BY** 

LUCA NICHETTO



TECHNICAL SPECIFICATIONS



STRUCTURE INTERIOR Frame made of solid wood and MDF with nozag spring system.

STRUCTURE PADDING High resilient, variable density, polyurethane foam.

SEAT High resilient, variable density, polyurethane foam. Cover of fiber-fill on top.

BACK High resilient, variable density, polyurethane foam. Cover of fiber-fill on top.

COVER Fixed.

LEGS Black stained solid wood.

MAINTENANCE We recommend shaking and fluffing-up the cushions regularly to maintain the shape.

For maintenance of fabric and leather, please contact your retailer.

https://wendelbo.dk/maintanance-and-care/































































Suggestion 01



Suggestion 02



Suggestion 03



#### Suggestion 04



#### Suggestion 05



#### Suggestion 06



#### Suggestion 07



#### Suggestion 08