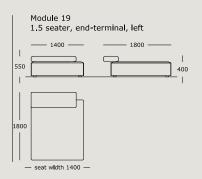

### WENDELBO

### CINDER BLOCK

**DESIGN BY** 

LUCA NICHETTO



TECHNICAL SPECIFICATIONS



STRUCTURE INTERIOR Frame made of solid wood and MDF with nozag spring system.

STRUCTURE PADDING High resilient, variable density, polyurethane foam.

SEAT High resilient, variable density, polyurethane foam. Cover of fiber-fill on top.

BACK High resilient, variable density, polyurethane foam. Cover of fiber-fill on top.

COVER Fixed.

LEGS Black stained solid wood.

MAINTENANCE We recommend shaking and fluffing-up the cushions regularly to maintain the shape.

For maintenance of fabric and leather, please contact your retailer.

https://wendelbo.dk/maintanance-and-care/































































Suggestion 01



Suggestion 02



Suggestion 03



#### Suggestion 04



#### Suggestion 05



#### Suggestion 06



#### Suggestion 07



#### Suggestion 08