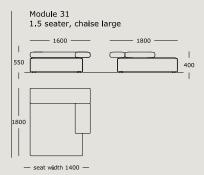

### WENDELBO

### CINDER BLOCK

**DESIGN BY** 

LUCA NICHETTO



TECHNICAL SPECIFICATIONS



STRUCTURE INTERIOR Frame made of solid wood and MDF with nozag spring system.

STRUCTURE PADDING High resilient, variable density, polyurethane foam.

SEAT High resilient, variable density, polyurethane foam. Cover of fiber-fill on top.

BACK High resilient, variable density, polyurethane foam. Cover of fiber-fill on top.

COVER Fixed.

LEGS Black stained solid wood.

MAINTENANCE We recommend shaking and fluffing-up the cushions regularly to maintain the shape.

For maintenance of fabric and leather, please contact your retailer.

https://wendelbo.dk/maintanance-and-care/































































Suggestion 01



Suggestion 02



Suggestion 03



#### Suggestion 04



#### Suggestion 05



#### Suggestion 06



#### Suggestion 07



#### Suggestion 08