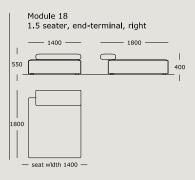

### WENDELBO

### CINDER BLOCK

**DESIGN BY** 

LUCA NICHETTO



TECHNICAL SPECIFICATIONS



STRUCTURE INTERIOR Frame made of solid wood and MDF with nozag spring system.

STRUCTURE PADDING High resilient, variable density, polyurethane foam.

SEAT High resilient, variable density, polyurethane foam. Cover of fiber-fill on top.

BACK High resilient, variable density, polyurethane foam. Cover of fiber-fill on top.

COVER Fixed.

LEGS Black stained solid wood.

MAINTENANCE We recommend shaking and fluffing-up the cushions regularly to maintain the shape.

For maintenance of fabric and leather, please contact your retailer.

https://wendelbo.dk/maintanance-and-care/































































Suggestion 01



Suggestion 02



Suggestion 03



#### Suggestion 04



#### Suggestion 05



#### Suggestion 06



#### Suggestion 07



#### Suggestion 08