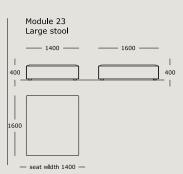

### WENDELBO

### CINDER BLOCK

**DESIGN BY** 

LUCA NICHETTO



TECHNICAL SPECIFICATIONS



STRUCTURE INTERIOR Frame made of solid wood and MDF with nozag spring system.

STRUCTURE PADDING High resilient, variable density, polyurethane foam.

SEAT High resilient, variable density, polyurethane foam. Cover of fiber-fill on top.

BACK High resilient, variable density, polyurethane foam. Cover of fiber-fill on top.

COVER Fixed.

LEGS Black stained solid wood.

MAINTENANCE We recommend shaking and fluffing-up the cushions regularly to maintain the shape.

For maintenance of fabric and leather, please contact your retailer.

https://wendelbo.dk/maintanance-and-care/































































Suggestion 01



Suggestion 02



Suggestion 03



#### Suggestion 04



#### Suggestion 05



#### Suggestion 06



#### Suggestion 07



#### Suggestion 08