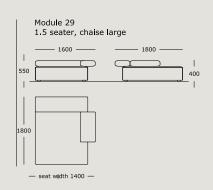

### WENDELBO

### CINDER BLOCK

**DESIGN BY** 

LUCA NICHETTO



TECHNICAL SPECIFICATIONS



STRUCTURE INTERIOR Frame made of solid wood and MDF with nozag spring system.

STRUCTURE PADDING High resilient, variable density, polyurethane foam.

SEAT High resilient, variable density, polyurethane foam. Cover of fiber-fill on top.

BACK High resilient, variable density, polyurethane foam. Cover of fiber-fill on top.

COVER Fixed.

LEGS Black stained solid wood.

MAINTENANCE We recommend shaking and fluffing-up the cushions regularly to maintain the shape.

For maintenance of fabric and leather, please contact your retailer.

https://wendelbo.dk/maintanance-and-care/































































Suggestion 01



Suggestion 02



Suggestion 03



#### Suggestion 04



#### Suggestion 05



#### Suggestion 06



#### Suggestion 07



#### Suggestion 08