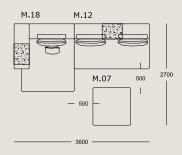

### WENDELBO

### CINDER BLOCK

**DESIGN BY** 

LUCA NICHETTO



TECHNICAL SPECIFICATIONS



STRUCTURE INTERIOR Frame made of solid wood and MDF with nozag spring system.

STRUCTURE PADDING High resilient, variable density, polyurethane foam.

SEAT High resilient, variable density, polyurethane foam. Cover of fiber-fill on top.

BACK High resilient, variable density, polyurethane foam. Cover of fiber-fill on top.

COVER Fixed.

LEGS Black stained solid wood.

MAINTENANCE We recommend shaking and fluffing-up the cushions regularly to maintain the shape.

For maintenance of fabric and leather, please contact your retailer.

https://wendelbo.dk/maintanance-and-care/































































Suggestion 01



Suggestion 02



Suggestion 03



#### Suggestion 04



#### Suggestion 05



#### Suggestion 06



#### Suggestion 07



#### Suggestion 08