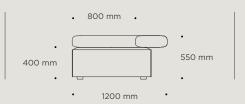

### WENDELBO

### CINDER BLOCK

**DESIGN BY** 

LUCA NICHETTO



TECHNICAL SPECIFICATIONS



STRUCTURE INTERIOR Frame made of solid wood and MDF with nozag spring system.

STRUCTURE PADDING High resilient, variable density, polyurethane foam.

SEAT High resilient, variable density, polyurethane foam. Cover of fiber-fill on top.

BACK High resilient, variable density, polyurethane foam. Cover of fiber-fill on top.

COVER Fixed.

LEGS Black stained solid wood.

MAINTENANCE We recommend shaking and fluffing-up the cushions regularly to maintain the shape.

For maintenance of fabric and leather, please contact your retailer.

https://wendelbo.dk/maintanance-and-care/































































Suggestion 01



Suggestion 02



Suggestion 03



#### Suggestion 04



#### Suggestion 05



#### Suggestion 06



#### Suggestion 07



#### Suggestion 0