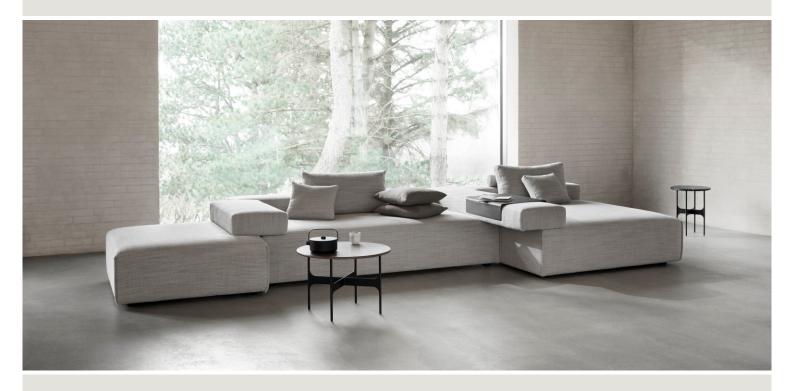

### WENDELBO

### CINDER BLOCK

**DESIGN BY** 

LUCA NICHETTO



TECHNICAL SPECIFICATIONS



STRUCTURE INTERIOR Frame made of solid wood and MDF with nozag spring system.

STRUCTURE PADDING High resilient, variable density, polyurethane foam.

SEAT High resilient, variable density, polyurethane foam. Cover of fiber-fill on top.

BACK High resilient, variable density, polyurethane foam. Cover of fiber-fill on top.

COVER Fixed.

LEGS Black stained solid wood.

MAINTENANCE We recommend shaking and fluffing-up the cushions regularly to maintain the shape.

For maintenance of fabric and leather, please contact your retailer.

https://wendelbo.dk/maintanance-and-care/































































Suggestion 01



Suggestion 02



Suggestion 03



#### Suggestion 04



#### Suggestion 05



#### Suggestion 06



#### Sugges