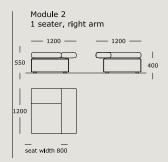

### WENDELBO

### CINDER BLOCK

**DESIGN BY** 

LUCA NICHETTO



TECHNICAL SPECIFICATIONS



STRUCTURE INTERIOR Frame made of solid wood and MDF with nozag spring system.

STRUCTURE PADDING High resilient, variable density, polyurethane foam.

SEAT High resilient, variable density, polyurethane foam. Cover of fiber-fill on top.

BACK High resilient, variable density, polyurethane foam. Cover of fiber-fill on top.

COVER Fixed.

LEGS Black stained solid wood.

MAINTENANCE We recommend shaking and fluffing-up the cushions regularly to maintain the shape.

For maintenance of fabric and leather, please contact your retailer.

https://wendelbo.dk/maintanance-and-care/































































Suggestion 01



Suggestion 02



Suggestion 03



#### Suggestion 04



#### Suggestion 05



#### Suggestion 06



#### Suggestion 07



#### Suggestion 08