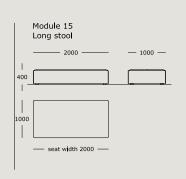

### WENDELBO

### CINDER BLOCK

**DESIGN BY** 

LUCA NICHETTO



TECHNICAL SPECIFICATIONS



STRUCTURE INTERIOR Frame made of solid wood and MDF with nozag spring system.

STRUCTURE PADDING High resilient, variable density, polyurethane foam.

SEAT High resilient, variable density, polyurethane foam. Cover of fiber-fill on top.

BACK High resilient, variable density, polyurethane foam. Cover of fiber-fill on top.

COVER Fixed.

LEGS Black stained solid wood.

MAINTENANCE We recommend shaking and fluffing-up the cushions regularly to maintain the shape.

For maintenance of fabric and leather, please contact your retailer.

https://wendelbo.dk/maintanance-and-care/































































Suggestion 01



Suggestion 02



Suggestion 03



#### Suggestion 04



#### Suggestion 05



#### Suggestion 06



#### Suggestion 07



#### Suggestion 08