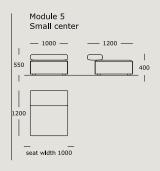

### WENDELBO

### CINDER BLOCK

**DESIGN BY** 

LUCA NICHETTO



TECHNICAL SPECIFICATIONS



STRUCTURE INTERIOR Frame made of solid wood and MDF with nozag spring system.

STRUCTURE PADDING High resilient, variable density, polyurethane foam.

SEAT High resilient, variable density, polyurethane foam. Cover of fiber-fill on top.

BACK High resilient, variable density, polyurethane foam. Cover of fiber-fill on top.

COVER Fixed.

LEGS Black stained solid wood.

MAINTENANCE We recommend shaking and fluffing-up the cushions regularly to maintain the shape.

For maintenance of fabric and leather, please contact your retailer.

https://wendelbo.dk/maintanance-and-care/































































Suggestion 01



Suggestion 02



Suggestion 03



#### Suggestion 04



#### Suggestion 05



#### Suggestion 06



#### Suggestion 07



#### Suggestion 08