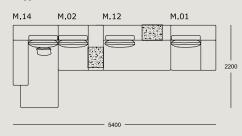

### WENDELBO

### CINDER BLOCK

**DESIGN BY** 

LUCA NICHETTO



TECHNICAL SPECIFICATIONS



STRUCTURE INTERIOR Frame made of solid wood and MDF with nozag spring system.

STRUCTURE PADDING High resilient, variable density, polyurethane foam.

SEAT High resilient, variable density, polyurethane foam. Cover of fiber-fill on top.

BACK High resilient, variable density, polyurethane foam. Cover of fiber-fill on top.

COVER Fixed.

LEGS Black stained solid wood.

MAINTENANCE We recommend shaking and fluffing-up the cushions regularly to maintain the shape.

For maintenance of fabric and leather, please contact your retailer.

https://wendelbo.dk/maintanance-and-care/































































Suggestion 01



Suggestion 02



Suggestion 03



#### Suggestion 04



#### Suggestion 05



#### Suggestion 06



#### Suggestion 07



#### Suggestion 08