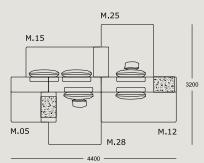

TRUCTURE INTERIOR Frame made of solid wood and MDF with nozag spring system.

STRUCTURE PADDING High resilient, variable density, polyurethane foam.

SEAT High resilient, variable density, polyurethane foam. Cover of fiber-fill on top.

BACK High resilient, variable density, polyurethane foam. Cover of fiber-fill on top.

COVER Fixed.

LEGS Black stained solid wood.

MAINTENANCE We recommend shaking and fluffing-up the cushions regularly to maintain the shape.

For maintenance of fabric and leather, please contact your retailer.

https://wendelbo.dk/maintanance-and-care/































































Suggestion 01



Suggestion 02



Suggestion 03



#### Suggestion 04



#### Suggestion 05



#### Suggestion 06



#### Suggestion 07



#### Suggestion 08