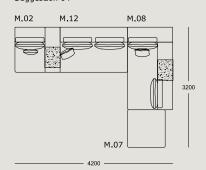

NDELBO

### CINDER BLOCK

**DESIGN BY** 

LUCA NICHETTO



TECHNICAL SPECIFICATIONS



STRUCTURE INTERIOR Frame made of solid wood and MDF with nozag spring system.

STRUCTURE PADDING High resilient, variable density, polyurethane foam.

SEAT High resilient, variable density, polyurethane foam. Cover of fiber-fill on top.

BACK High resilient, variable density, polyurethane foam. Cover of fiber-fill on top.

COVER Fixed.

LEGS Black stained solid wood.

MAINTENANCE We recommend shaking and fluffing-up the cushions regularly to maintain the shape.

For maintenance of fabric and leather, please contact your retailer.

https://wendelbo.dk/maintanance-and-care/































































Suggestion 01



Suggestion 02



Suggestion 03



#### Suggestion 04



#### Suggestion 05



#### Suggestion 06



#### Suggestion 07



#### Suggestion 08