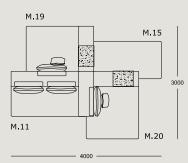

AL SPECIFICATIONS



STRUCTURE INTERIOR Frame made of solid wood and MDF with nozag spring system.

STRUCTURE PADDING High resilient, variable density, polyurethane foam.

SEAT High resilient, variable density, polyurethane foam. Cover of fiber-fill on top.

BACK High resilient, variable density, polyurethane foam. Cover of fiber-fill on top.

COVER Fixed.

LEGS Black stained solid wood.

MAINTENANCE We recommend shaking and fluffing-up the cushions regularly to maintain the shape.

For maintenance of fabric and leather, please contact your retailer.

https://wendelbo.dk/maintanance-and-care/































































Suggestion 01



Suggestion 02



Suggestion 03



#### Suggestion 04



#### Suggestion 05



#### Suggestion 06



#### Suggestion 07



#### Suggestion 08