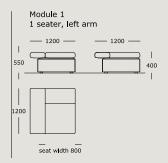

### WENDELBO

### CINDER BLOCK

**DESIGN BY** 

LUCA NICHETTO



TECHNICAL SPECIFICATIONS



STRUCTURE INTERIOR Frame made of solid wood and MDF with nozag spring system.

STRUCTURE PADDING High resilient, variable density, polyurethane foam.

SEAT High resilient, variable density, polyurethane foam. Cover of fiber-fill on top.

BACK High resilient, variable density, polyurethane foam. Cover of fiber-fill on top.

COVER Fixed.

LEGS Black stained solid wood.

MAINTENANCE We recommend shaking and fluffing-up the cushions regularly to maintain the shape.

For maintenance of fabric and leather, please contact your retailer.

https://wendelbo.dk/maintanance-and-care/































































Suggestion 01



Suggestion 02



Suggestion 03



#### Suggestion 04



#### Suggestion 05



#### Suggestion 06



#### Suggestion 07



#### Suggestion 08