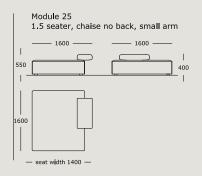

### WENDELBO

### CINDER BLOCK

**DESIGN BY** 

LUCA NICHETTO



TECHNICAL SPECIFICATIONS



STRUCTURE INTERIOR Frame made of solid wood and MDF with nozag spring system.

STRUCTURE PADDING High resilient, variable density, polyurethane foam.

SEAT High resilient, variable density, polyurethane foam. Cover of fiber-fill on top.

BACK High resilient, variable density, polyurethane foam. Cover of fiber-fill on top.

COVER Fixed.

LEGS Black stained solid wood.

MAINTENANCE We recommend shaking and fluffing-up the cushions regularly to maintain the shape.

For maintenance of fabric and leather, please contact your retailer.

https://wendelbo.dk/maintanance-and-care/































































Suggestion 01



Suggestion 02



Suggestion 03



#### Suggestion 04



#### Suggestion 05



#### Suggestion 06



#### Suggestion 07



#### Suggestion 08