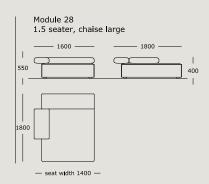

### WENDELBO

### CINDER BLOCK

**DESIGN BY** 

LUCA NICHETTO



TECHNICAL SPECIFICATIONS



STRUCTURE INTERIOR Frame made of solid wood and MDF with nozag spring system.

STRUCTURE PADDING High resilient, variable density, polyurethane foam.

SEAT High resilient, variable density, polyurethane foam. Cover of fiber-fill on top.

BACK High resilient, variable density, polyurethane foam. Cover of fiber-fill on top.

COVER Fixed.

LEGS Black stained solid wood.

MAINTENANCE We recommend shaking and fluffing-up the cushions regularly to maintain the shape.

For maintenance of fabric and leather, please contact your retailer.

https://wendelbo.dk/maintanance-and-care/































































Suggestion 01



Suggestion 02



Suggestion 03



#### Suggestion 04



#### Suggestion 05



#### Suggestion 06



#### Suggestion 07



#### Suggestion 08