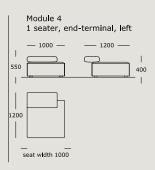

### WENDELBO

### CINDER BLOCK

**DESIGN BY** 

LUCA NICHETTO



TECHNICAL SPECIFICATIONS



STRUCTURE INTERIOR Frame made of solid wood and MDF with nozag spring system.

STRUCTURE PADDING High resilient, variable density, polyurethane foam.

SEAT High resilient, variable density, polyurethane foam. Cover of fiber-fill on top.

BACK High resilient, variable density, polyurethane foam. Cover of fiber-fill on top.

COVER Fixed.

LEGS Black stained solid wood.

MAINTENANCE We recommend shaking and fluffing-up the cushions regularly to maintain the shape.

For maintenance of fabric and leather, please contact your retailer.

https://wendelbo.dk/maintanance-and-care/































































Suggestion 01



Suggestion 02



Suggestion 03



#### Suggestion 04



#### Suggestion 05



#### Suggestion 06



#### Suggestion 07



#### Suggestion 08