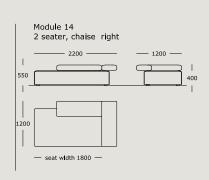

### WENDELBO

### CINDER BLOCK

**DESIGN BY** 

LUCA NICHETTO



TECHNICAL SPECIFICATIONS



STRUCTURE INTERIOR Frame made of solid wood and MDF with nozag spring system.

STRUCTURE PADDING High resilient, variable density, polyurethane foam.

SEAT High resilient, variable density, polyurethane foam. Cover of fiber-fill on top.

BACK High resilient, variable density, polyurethane foam. Cover of fiber-fill on top.

COVER Fixed.

LEGS Black stained solid wood.

MAINTENANCE We recommend shaking and fluffing-up the cushions regularly to maintain the shape.

For maintenance of fabric and leather, please contact your retailer.

https://wendelbo.dk/maintanance-and-care/































































Suggestion 01



Suggestion 02



Suggestion 03



#### Suggestion 04



#### Suggestion 05



#### Suggestion 06



#### Suggestion 07



#### Suggestion 08