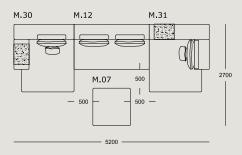

CA NICHETTO



TECHNICAL SPECIFICATIONS



STRUCTURE INTERIOR Frame made of solid wood and MDF with nozag spring system.

STRUCTURE PADDING High resilient, variable density, polyurethane foam.

SEAT High resilient, variable density, polyurethane foam. Cover of fiber-fill on top.

BACK High resilient, variable density, polyurethane foam. Cover of fiber-fill on top.

COVER Fixed.

LEGS Black stained solid wood.

MAINTENANCE We recommend shaking and fluffing-up the cushions regularly to maintain the shape.

For maintenance of fabric and leather, please contact your retailer.

https://wendelbo.dk/maintanance-and-care/































































Suggestion 01



Suggestion 02



Suggestion 03



#### Suggestion 04



#### Suggestion 05



#### Suggestion 06



#### Suggestion 07



#### Suggestion 08