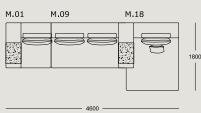

### WENDELBO

### CINDER BLOCK

**DESIGN BY** 

LUCA NICHETTO



TECHNICAL SPECIFICATIONS



STRUCTURE INTERIOR Frame made of solid wood and MDF with nozag spring system.

STRUCTURE PADDING High resilient, variable density, polyurethane foam.

SEAT High resilient, variable density, polyurethane foam. Cover of fiber-fill on top.

BACK High resilient, variable density, polyurethane foam. Cover of fiber-fill on top.

COVER Fixed.

LEGS Black stained solid wood.

MAINTENANCE We recommend shaking and fluffing-up the cushions regularly to maintain the shape.

For maintenance of fabric and leather, please contact your retailer.

https://wendelbo.dk/maintanance-and-care/































































Suggestion 01



Suggestion 02



Suggestion 03



#### Suggestion 04



#### Suggestion 05



#### Suggestion 06



#### Suggestion 07



#### Suggestion 08