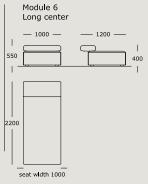

### WENDELBO

### CINDER BLOCK

**DESIGN BY** 

LUCA NICHETTO



TECHNICAL SPECIFICATIONS



STRUCTURE INTERIOR Frame made of solid wood and MDF with nozag spring system.

STRUCTURE PADDING High resilient, variable density, polyurethane foam.

SEAT High resilient, variable density, polyurethane foam. Cover of fiber-fill on top.

BACK High resilient, variable density, polyurethane foam. Cover of fiber-fill on top.

COVER Fixed.

LEGS Black stained solid wood.

MAINTENANCE We recommend shaking and fluffing-up the cushions regularly to maintain the shape.

For maintenance of fabric and leather, please contact your retailer.

https://wendelbo.dk/maintanance-and-care/































































Suggestion 01



Suggestion 02



Suggestion 03



#### Suggestion 04



#### Suggestion 05



#### Suggestion 06



#### Suggestion 07



#### Suggestion 08