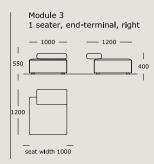

### WENDELBO

### CINDER BLOCK

**DESIGN BY** 

LUCA NICHETTO



TECHNICAL SPECIFICATIONS



STRUCTURE INTERIOR Frame made of solid wood and MDF with nozag spring system.

STRUCTURE PADDING High resilient, variable density, polyurethane foam.

SEAT High resilient, variable density, polyurethane foam. Cover of fiber-fill on top.

BACK High resilient, variable density, polyurethane foam. Cover of fiber-fill on top.

COVER Fixed.

LEGS Black stained solid wood.

MAINTENANCE We recommend shaking and fluffing-up the cushions regularly to maintain the shape.

For maintenance of fabric and leather, please contact your retailer.

https://wendelbo.dk/maintanance-and-care/































































Suggestion 01



Suggestion 02



Suggestion 03



#### Suggestion 04



#### Suggestion 05



#### Suggestion 06



#### Suggestion 07



#### Suggestion 08