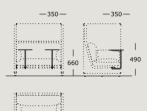

## CASE

DESIGN BY

SEBASTIAN HERKNER

|                          |                                                                                                                                                                                                                                                                          | 530 mm                 |  |
|--------------------------|--------------------------------------------------------------------------------------------------------------------------------------------------------------------------------------------------------------------------------------------------------------------------|------------------------|--|
| TECHNICAL SPECIFICATIONS | 415 mm                                                                                                                                                                                                                                                                   | 1330 mm                |  |
| STRUCTURE INTERIOR       | Frame made of FSC certified solid wood, steel and MDF, with nozag spring sys                                                                                                                                                                                             |                        |  |
| STRUCTURE PADDING        | High resilient, polyurethane foam.                                                                                                                                                                                                                                       |                        |  |
| SEAT CUSHION             | High resilient, polyurethane foam with 50/50 feather and ball fiber top in dow into channels.                                                                                                                                                                            | nproof cambric divided |  |
| BACK CUSHION             | 50/50 feather and ball fiber in downproof cambric divided into channels.                                                                                                                                                                                                 |                        |  |
| COVER                    | Removable back and seat cushion cover, side cushion cover not removable.                                                                                                                                                                                                 |                        |  |
| BASE                     | FSC certified solid oak, black stained.                                                                                                                                                                                                                                  |                        |  |
| MOUNTED TABLE            | Black powder coated steel. The table can be mounted in either the middle, rig                                                                                                                                                                                            | ht or left side.       |  |
| MAINTENANCE              | INTENANCE We recommend shaking and fluffing-up the cushions regularly to maintain the shape.<br>This should be done after removing the cushions from the structure for improved air circulation.<br>For maintenance of fabric and leather, please contact your retailer. |                        |  |

## Additional: Mounted table