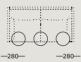

## CASE

DESIGN BY

SEBASTIAN HERKNER

|                          |                                                                                                                                                                                                                                                                          | 530 mm                 |  |
|--------------------------|--------------------------------------------------------------------------------------------------------------------------------------------------------------------------------------------------------------------------------------------------------------------------|------------------------|--|
| TECHNICAL SPECIFICATIONS | 415 mm                                                                                                                                                                                                                                                                   | 1330 mm                |  |
| STRUCTURE INTERIOR       | Frame made of FSC certified solid wood, steel and MDF, with nozag spring sys                                                                                                                                                                                             |                        |  |
| STRUCTURE PADDING        | High resilient, polyurethane foam.                                                                                                                                                                                                                                       |                        |  |
| SEAT CUSHION             | High resilient, polyurethane foam with 50/50 feather and ball fiber top in dow into channels.                                                                                                                                                                            | nproof cambric divided |  |
| BACK CUSHION             | 50/50 feather and ball fiber in downproof cambric divided into channels.                                                                                                                                                                                                 |                        |  |
| COVER                    | Removable back and seat cushion cover, side cushion cover not removable.                                                                                                                                                                                                 |                        |  |
| BASE                     | FSC certified solid oak, black stained.                                                                                                                                                                                                                                  |                        |  |
| MOUNTED TABLE            | Black powder coated steel. The table can be mounted in either the middle, rig                                                                                                                                                                                            | ht or left side.       |  |
| MAINTENANCE              | INTENANCE We recommend shaking and fluffing-up the cushions regularly to maintain the shape.<br>This should be done after removing the cushions from the structure for improved air circulation.<br>For maintenance of fabric and leather, please contact your retailer. |                        |  |