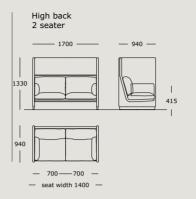

## CASE

DESIGN BY

SEBASTIAN HERKNER

|                          |                                                                                                                                                                                                                                                                          | 530 mm                 |  |
|--------------------------|--------------------------------------------------------------------------------------------------------------------------------------------------------------------------------------------------------------------------------------------------------------------------|------------------------|--|
| TECHNICAL SPECIFICATIONS | 415 mm                                                                                                                                                                                                                                                                   | 1330 mm                |  |
| STRUCTURE INTERIOR       | Frame made of FSC certified solid wood, steel and MDF, with nozag spring sys                                                                                                                                                                                             |                        |  |
| STRUCTURE PADDING        | High resilient, polyurethane foam.                                                                                                                                                                                                                                       |                        |  |
| SEAT CUSHION             | High resilient, polyurethane foam with 50/50 feather and ball fiber top in dow into channels.                                                                                                                                                                            | nproof cambric divided |  |
| BACK CUSHION             | 50/50 feather and ball fiber in downproof cambric divided into channels.                                                                                                                                                                                                 |                        |  |
| COVER                    | Removable back and seat cushion cover, side cushion cover not removable.                                                                                                                                                                                                 |                        |  |
| BASE                     | FSC certified solid oak, black stained.                                                                                                                                                                                                                                  |                        |  |
| MOUNTED TABLE            | Black powder coated steel. The table can be mounted in either the middle, rig                                                                                                                                                                                            | ht or left side.       |  |
| MAINTENANCE              | INTENANCE We recommend shaking and fluffing-up the cushions regularly to maintain the shape.<br>This should be done after removing the cushions from the structure for improved air circulation.<br>For maintenance of fabric and leather, please contact your retailer. |                        |  |