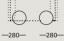

## CASE

DESIGN BY

SEBASTIAN HERKNER

|                          |                                                                                                                                                                                                                                                                          | 530 mm                 |  |
|--------------------------|--------------------------------------------------------------------------------------------------------------------------------------------------------------------------------------------------------------------------------------------------------------------------|------------------------|--|
| TECHNICAL SPECIFICATIONS | 415 mm                                                                                                                                                                                                                                                                   | 1330 mm                |  |
| STRUCTURE INTERIOR       | Frame made of FSC certified solid wood, steel and MDF, with nozag spring sys                                                                                                                                                                                             |                        |  |
| STRUCTURE PADDING        | High resilient, polyurethane foam.                                                                                                                                                                                                                                       |                        |  |
| SEAT CUSHION             | High resilient, polyurethane foam with 50/50 feather and ball fiber top in dow into channels.                                                                                                                                                                            | nproof cambric divided |  |
| BACK CUSHION             | 50/50 feather and ball fiber in downproof cambric divided into channels.                                                                                                                                                                                                 |                        |  |
| COVER                    | Removable back and seat cushion cover, side cushion cover not removable.                                                                                                                                                                                                 |                        |  |
| BASE                     | FSC certified solid oak, black stained.                                                                                                                                                                                                                                  |                        |  |
| MOUNTED TABLE            | Black powder coated steel. The table can be mounted in either the middle, rig                                                                                                                                                                                            | ht or left side.       |  |
| MAINTENANCE              | INTENANCE We recommend shaking and fluffing-up the cushions regularly to maintain the shape.<br>This should be done after removing the cushions from the structure for improved air circulation.<br>For maintenance of fabric and leather, please contact your retailer. |                        |  |