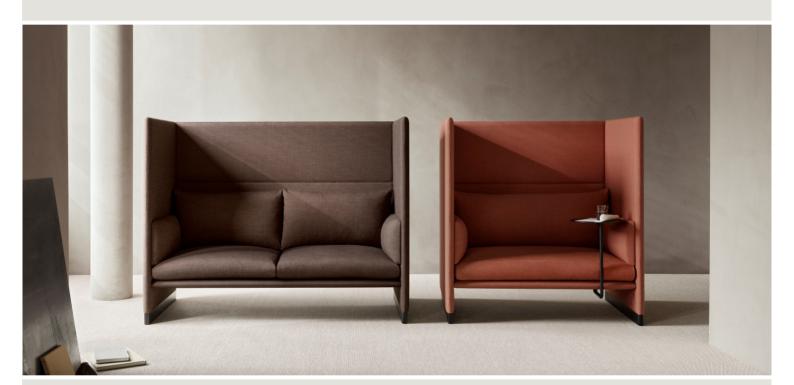

## CASE

DESIGN BY

SEBASTIAN HERKNER

|                          |                                                                                                                                                                                                                                                                          | 530 mm                 |  |
|--------------------------|--------------------------------------------------------------------------------------------------------------------------------------------------------------------------------------------------------------------------------------------------------------------------|------------------------|--|
| TECHNICAL SPECIFICATIONS | 415 mm                                                                                                                                                                                                                                                                   | 1330 mm                |  |
| STRUCTURE INTERIOR       | Frame made of FSC certified solid wood, steel and MDF, with nozag spring sys                                                                                                                                                                                             |                        |  |
| STRUCTURE PADDING        | High resilient, polyurethane foam.                                                                                                                                                                                                                                       |                        |  |
| SEAT CUSHION             | High resilient, polyurethane foam with 50/50 feather and ball fiber top in dow into channels.                                                                                                                                                                            | nproof cambric divided |  |
| BACK CUSHION             | 50/50 feather and ball fiber in downproof cambric divided into channels.                                                                                                                                                                                                 |                        |  |
| COVER                    | Removable back and seat cushion cover, side cushion cover not removable.                                                                                                                                                                                                 |                        |  |
| BASE                     | FSC certified solid oak, black stained.                                                                                                                                                                                                                                  |                        |  |
| MOUNTED TABLE            | Black powder coated steel. The table can be mounted in either the middle, rig                                                                                                                                                                                            | ht or left side.       |  |
| MAINTENANCE              | INTENANCE We recommend shaking and fluffing-up the cushions regularly to maintain the shape.<br>This should be done after removing the cushions from the structure for improved air circulation.<br>For maintenance of fabric and leather, please contact your retailer. |                        |  |

## Additional: Mounted table