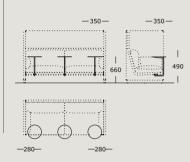

|                        |  |
| MOUNTED TABLE            | Black powder coated steel. The table can be mounted in either the middle, rig                                                                                                                                                                                            | ht or left side.       |  |
| MAINTENANCE              | INTENANCE We recommend shaking and fluffing-up the cushions regularly to maintain the shape.<br>This should be done after removing the cushions from the structure for improved air circulation.<br>For maintenance of fabric and leather, please contact your retailer. |                        |  |

## CASE

## 





## Additional: Mounted table