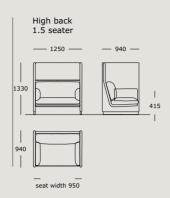

## CASE

DESIGN BY

SEBASTIAN HERKNER

|                          |                                                                                                                                                                                                                                                                          | 530 mm                 |  |
|--------------------------|--------------------------------------------------------------------------------------------------------------------------------------------------------------------------------------------------------------------------------------------------------------------------|------------------------|--|
| TECHNICAL SPECIFICATIONS | 415 mm                                                                                                                                                                                                                                                                   | 1330 mm                |  |
| STRUCTURE INTERIOR       | Frame made of FSC certified solid wood, steel and MDF, with nozag spring sys                                                                                                                                                                                             |                        |  |
| STRUCTURE PADDING        | High resilient, polyurethane foam.                                                                                                                                                                                                                                       |                        |  |
| SEAT CUSHION             | High resilient, polyurethane foam with 50/50 feather and ball fiber top in dow into channels.                                                                                                                                                                            | nproof cambric divided |  |
| BACK CUSHION             | 50/50 feather and ball fiber in downproof cambric divided into channels.                                                                                                                                                                                                 |                        |  |
| COVER                    | Removable back and seat cushion cover, side cushion cover not removable.                                                                                                                                                                                                 |                        |  |
| BASE                     | FSC certified solid oak, black stained.                                                                                                                                                                                                                                  |                        |  |
| MOUNTED TABLE            | Black powder coated steel. The table can be mounted in either the middle, rig                                                                                                                                                                                            | ht or left side.       |  |
| MAINTENANCE              | INTENANCE We recommend shaking and fluffing-up the cushions regularly to maintain the shape.<br>This should be done after removing the cushions from the structure for improved air circulation.<br>For maintenance of fabric and leather, please contact your retailer. |                        |  |