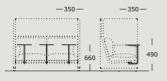

## CASE

DESIGN BY

SEBASTIAN HERKNER

|                          |                                                                                                                                                                                                                                                                          | 530 mm                 |  |
|--------------------------|--------------------------------------------------------------------------------------------------------------------------------------------------------------------------------------------------------------------------------------------------------------------------|------------------------|--|
| TECHNICAL SPECIFICATIONS | 415 mm                                                                                                                                                                                                                                                                   | 1330 mm                |  |
| STRUCTURE INTERIOR       | Frame made of FSC certified solid wood, steel and MDF, with nozag spring sys                                                                                                                                                                                             |                        |  |
| STRUCTURE PADDING        | High resilient, polyurethane foam.                                                                                                                                                                                                                                       |                        |  |
| SEAT CUSHION             | High resilient, polyurethane foam with 50/50 feather and ball fiber top in dow into channels.                                                                                                                                                                            | nproof cambric divided |  |
| BACK CUSHION             | 50/50 feather and ball fiber in downproof cambric divided into channels.                                                                                                                                                                                                 |                        |  |
| COVER                    | Removable back and seat cushion cover, side cushion cover not removable.                                                                                                                                                                                                 |                        |  |
| BASE                     | FSC certified solid oak, black stained.                                                                                                                                                                                                                                  |                        |  |
| MOUNTED TABLE            | Black powder coated steel. The table can be mounted in either the middle, rig                                                                                                                                                                                            | ht or left side.       |  |
| MAINTENANCE              | INTENANCE We recommend shaking and fluffing-up the cushions regularly to maintain the shape.<br>This should be done after removing the cushions from the structure for improved air circulation.<br>For maintenance of fabric and leather, please contact your retailer. |                        |  |